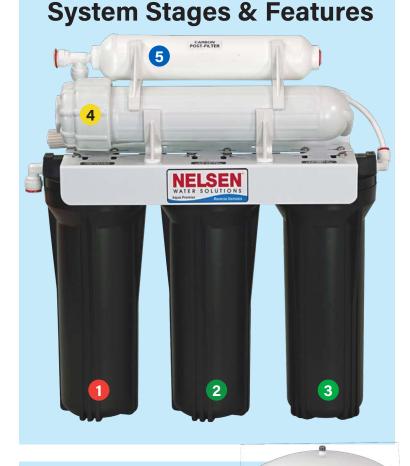

The Agua Premier is a 5-stage 50 GPD system featuring 2 Matrikx CTO Carbon Block pre-filters, 5-micron sediment filter, GAC in-line polishing filter, Hydronix quick connect fittings, TFC 50 GPD membrane element, and white 3.2 gallon NSF RO tank. Built with NSF components, including filter & membrane housings, filters, tubing & fittings.

**Stage** 5 Micron Spun Polypropylene Sediment Filter

Materials tested and certified by NSF under ANSI/NSF Standard 42

Stage Matrikx CTO Activated Carbon

Block Filters for Chlorine, Taste & Odor, and Chloramine Reduction.

Also Certified for PFOA/PFOS Reduction

Materials tested and certified by NSF under ANSI/NSF Standard 42

Stage 4

50 Gallon Per Day Thin-Film Composite Membrane Element with 98% Rejection Rates

Stage In-Line Granular Activated Carbon Polishing Filter, removes objectionable tastes & odors that may occur in the holding tank