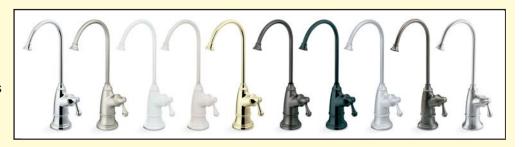

Supply your refrigerator water dispenser and ice maker to produce crystal-clear ice cubes.

The RO faucet is sold separately giving you the advantage of a variety of faucet styles and colors are available to match just about any decor! Additional faucet styles are available but not shown. Ask your dealer about additional styles.