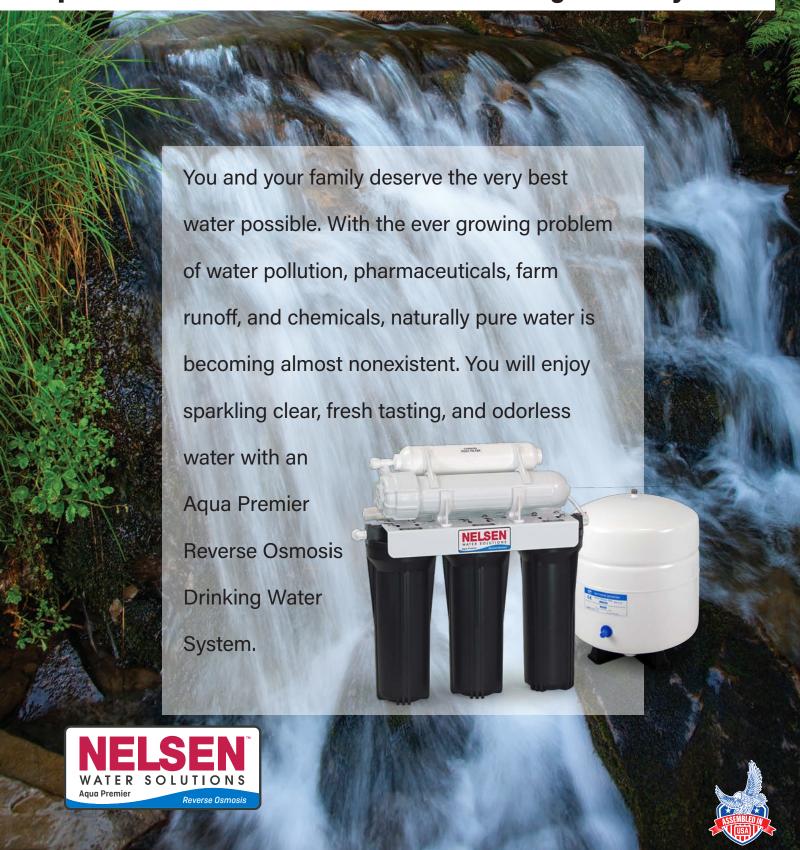

The Agua Premier is a 5-stage 50 GPD system featuring 2 Matrikx CTO Carbon Block pre-filters, 5-micron sediment filter, GAC in-line polishing filter, Hydronix quick connect fittings, TFC 50 GPD membrane element, and white 3.2 gallon NSF RO tank. Built with NSF components, including filter & membrane housings, filters, tubing & fittings.

Optional Alkaline Series Filters produce perfectly pH balanced alkaline water, helping to minimize fluctuations in your normal pH.

Ask your dealer about the benefits of an Alkaline filter

White 3.2 gallon NSF RO storage tank included. Larger tanks are available